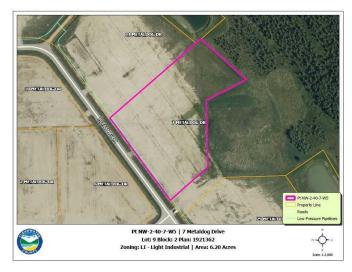

## \$341,000

0 Bedroom, 0.00 Bathroom, Land on 6.20 Acres

Metaldog Industrial Park, Rural Clearwater County, Alberta

7 METALDOG DRIVE 6.2 ACRES - Metaldog Industrial Subdivision is located minutes northeast of Rocky Mountain House on Airport Road, situated on a ban-free road, and located within a mile of Alberta's High Load Corridor. Zoned LIGHT INDUSTRIAL DISTRICT "Ll― Metaldog Industrial Subdivision is 1 of the newest industrial subdivisions within Clearwater County (has been used for a pipe laydown yard for the past couple of years). All bare lots are serviced with 3 PHASE power and natural gas to property lines, and all roads within the subdivision are paved, (Note: private well & sewer systems will need to be installed at the purchaser's expense to suit individual requirements). A firepond is located within the subdivision. Prime location to establish, and grow your business. Immediate possession is available. The general purpose of this district is to accommodate and regulate small to medium-scale industrial operations, note a security suite as part of the main building is permitted as a discretionary use (this allows for an owner/operator or staff to live onsite for security purposes, and is at the discretion of the development officer). No development timeframes. Parcel sizes available range in size from 3.83 acres - 8.01 acres and are NEWLY priced. Make your mark in CENTRAL ALBERTA! (GST is applicable)

# **Community Information**

Address 7 Metaldog Drive

Subdivision Metaldog Industrial Park
City Rural Clearwater County

County Clearwater County

Province Alberta
Postal Code T4T 2A2

### **Additional Information**

Date Listed September 22nd, 2022

Days on Market 925

Zoning LIGHT INDUSTRIAL