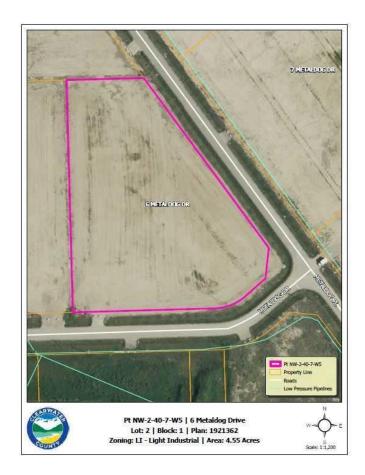

### \$250,250

0 Bedroom, 0.00 Bathroom, Land on 4.55 Acres

Metaldog Industrial Park, Rural Clearwater County, Alberta

6 METALDOG DRIVE 4.55 ACRES - Metaldog Industrial Subdivision is located minutes northeast of Rocky Mountain House on Airport Road, situated on a ban-free road, and located within a mile of Alberta's High Load Corridor. Zoned LIGHT INDUSTRIAL DISTRICT "Ll― Metaldog Industrial Subdivision is 1 of the newest industrial subdivisions within Clearwater County (has been used for a pipe laydown yard for the past couple of years). All bare lots are serviced with 3 PHASE power and natural gas to property lines, and all roads within the subdivision are paved, (Note: private well & sewer systems will need to be installed at the purchaser's expense to suit individual requirements). Firepond is located within the subdivision. Prime location to establish, and grow your business. Immediate possession is available. The general purpose of this district is to accommodate and regulate small to medium-scale industrial operations, note a security suite as part of the main building is permitted as a discretionary use (this allows for an owner/operator or staff to live onsite for security purposes, and is at the discretion of the development officer). No development timeframes. Parcel sizes available range in size from 3.83 acres - 8.01 acres and are NEWLY priced Make your mark in CENTRAL ALBERTA! (GST is applicable)

# **Community Information**

Address 6 Metaldog Drive

Subdivision Metaldog Industrial Park
City Rural Clearwater County

County Clearwater County

Province Alberta
Postal Code T4T 2A2

### **Additional Information**

Date Listed September 22nd, 2022

Days on Market 927

Zoning LIGHT INDUSTRIAL