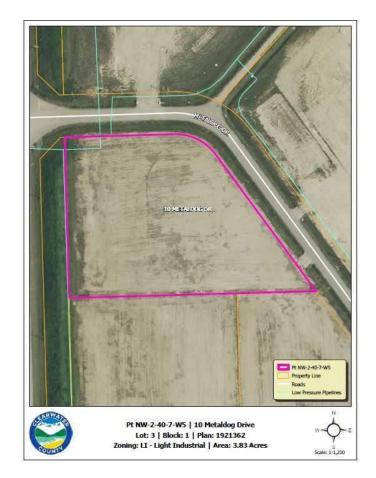

#### \$210,650

0 Bedroom, 0.00 Bathroom, Land on 3.83 Acres

Metaldog Industrial Park, Rural Clearwater County, Alberta

10 METALDOG DRIVE 3.83 ACRES -Metaldog Industrial Subdivision is located minutes northeast of Rocky Mountain House on Airport Road, situated on a ban-free road, and located within a mile of Alberta's High Load Corridor. Zoned Light Industrial (LI) Metaldog Industrial Subdivision is 1 of the newest industrial subdivisions within Clearwater County (has been used for a pipe laydown yard for the past couple of years). This parcel is serviced with 3 PHASE power and natural gas to property lines, to be serviced at the purchaser's expense with private well & sewer systems to suit individual requirements. Firepond is located within the subdivision. Prime location to establish, and grow your business. Immediate possession is available. The general purpose of this district is to accommodate and regulate small to medium-scale industrial operations, note a security suite as part of the main building is permitted as a discretionary use (this allows for an owner/operator or staff to live onsite for security purposes, and is at the discretion of the development officer). No development timeframes. Parcel sizes available range in size from 3.83 acres - 8.01 acres and are **NEWLY** priced

## **Community Information**

Address 10 Metaldog Drive

Subdivision Metaldog Industrial Park

City Rural Clearwater County

County Clearwater County

Province Alberta

Postal Code T4T 2A2

#### **Additional Information**

Date Listed September 22nd, 2022

Days on Market 935

Zoning LIGHT INDUSTRIAL