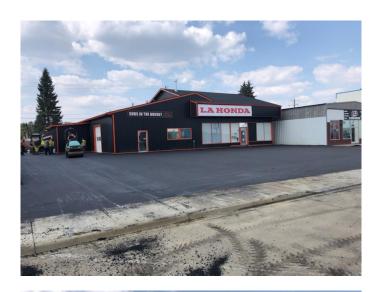

# \$599,000 - 4714 Highway 2a, Lacombe

MLS® #A1179951

## \$599,000

0 Bedroom, 0.00 Bathroom, Commercial on 0.27 Acres

Downtown Lacombe, Lacombe, Alberta

This is a GREAT location with all the Highway exposure that a business could ask for . The building has been updated on the outside in 2018 along with fully paved parking lot and side pavement to the alley. The North bay has had a full \$100,000+ interior renovation in 2019 and some more recent in 2021. There are two O/H doors for the north bay that enter from the alley perfect for a showroom and a bay to store inventory. The entry opens to a great reception area then steps down to a space that is set up for showroom or desks/counter space. The bay on the South side of the building is a work bay or inventory storage area with a good size over head door to the alley. This bay has a sump so it could also be for company vehicle storage. There is a garage bay on the back southwest corner of the building with an overhead door and outside access. This is Excellent Building for an investor looking to start their Commercial portfolio or for the business owner to have the Highway 2A visibility at an affordable price. The total Building is leased for \$5,000 mth with operating costs included. <<< Seller will consider Vendor financing to a qualified buyer>>>