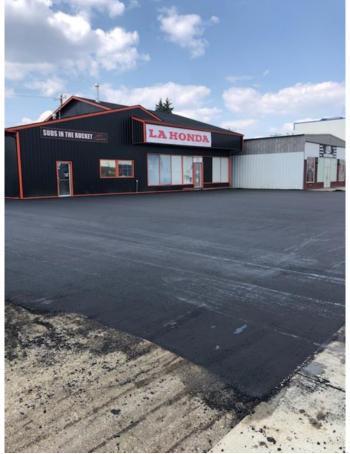

# \$599,000 - 4714 Highway 2a, Lacombe

MLS® #A1179951

## \$599,000

0 Bedroom, 0.00 Bathroom, Commercial on 0.27 Acres

Downtown Lacombe, Lacombe, Alberta

This is a GREAT location with all the Highway exposure that a business could ask for . The building has been updated on the outside in 2018 along with fully paved parking lot and side pavement to the alley. The North bay has had a full \$100,000+ interior renovation in 2019 and some more recent in 2021. There are two O/H doors for the north bay that enter from the alley perfect for a showroom and a bay to store inventory. The entry opens to a great reception area then steps down to a space that is set up for showroom or desks/counter space. The bay on the South side of the building is a work bay or inventory storage area with a good size over head door to the alley. This bay has a sump so it could also be for company vehicle storage. There is a garage bay on the back southwest corner of the building with an overhead door and outside access. This is Excellent Building for an investor looking to start their Commercial portfolio or for the business owner to have the Highway 2A visibility at an affordable price. The total Building is leased for \$5,000 mth with operating costs included. <<< Seller will consider Vendor financing to a qualified buyer>>>