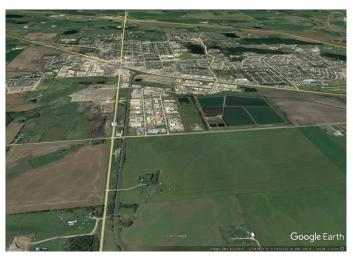

#### \$7,995,000

0 Bedroom, 0.00 Bathroom, Land on 143.12 Acres

Wolf Creek Industrial Park, Lacombe, Alberta

Prime industrial site on highway 12 on the east side of the City of Lacombe, one half mile of rail access suitable for in-out siding with multiple tracks, good access to QEII freeway via highway 12 and highway 2A, full municipal services available on 34 street on the west side of site, industrial zoning designated with a wide variety of uses including rail, outline plan approved, town planners open to a land adjustment to mixed use, multi-generational residential acreages with a business component, storm water and geotechnical planning has been completed, flat parcel of 143.12 acres without pipelines or wetland areas, seller will carry financing and will consider a joint venture