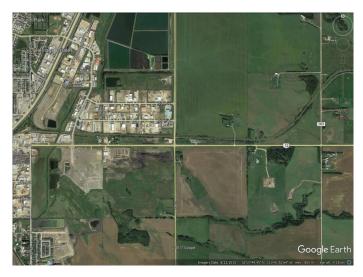

#### \$7,995,000

0 Bedroom, 0.00 Bathroom, Land on 143.12 Acres

Wolf Creek Industrial Park, Lacombe, Alberta

Prime industrial site on highway 12 on the east side of the City of Lacombe, one half mile of rail access suitable for in-out siding with multiple tracks, good access to QEII freeway via highway 12 and highway 2A, full municipal services available on 34 street on the west side of site, industrial zoning designated with a wide variety of uses including rail, outline plan approved, town planners open to a land adjustment to mixed use, multi-generational residential acreages with a business component, storm water and geotechnical planning has been completed, flat parcel of 143.12 acres without pipelines or wetland areas, seller will carry financing and will consider a joint venture