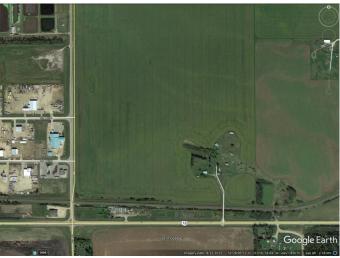

#### \$7,995,000

0 Bedroom, 0.00 Bathroom, Land on 143.12 Acres

Wolf Creek Industrial Park, Lacombe, Alberta

Prime industrial site on highway 12 on the east side of the City of Lacombe, one half mile of rail access suitable for in-out siding with multiple tracks, good access to QEII freeway via highway 12 and highway 2A, full municipal services available on 34 street on the west side of site, industrial zoning designated with a wide variety of uses including rail, outline plan approved, town planners open to a land adjustment to mixed use, multi-generational residential acreages with a business component, storm water and geotechnical planning has been completed, flat parcel of 143.12 acres without pipelines or wetland areas, seller will carry financing and will consider a joint venture